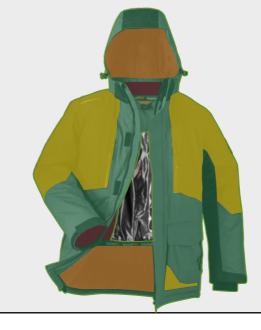

# **DRY SHIFT MAX JACKET**

CE EN 343: 2003 + A1: 2007 3:1

### 100% RECYCLED POLYESTER RAINPROOF™ TECHNOLOGY & BREATHABLE

Constructed with a waterproof & breathable membrane to prevent moisture penetration helping you stay dry and comfortable for long lasting wear.

#### 100% POLYESTER WITH ALUMINIUM PRINT

Thermo reflective panel across centre zone of the back for improved warmth retention.

TB0 A4QT4-GRB **GRAPHITE GREY** 

TB0 A4QT4-BK **JET BLACK** 