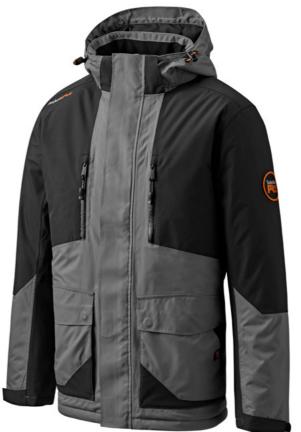

#### 100% POLYESTER WITH ALUMINIUM PRINT

Thermo reflective panel across centre zone of the back for improved warmth retention.

TB0 A4QT4-GRB **GRAPHITE GREY** 

TB0 A4QT4-BK **JET BLACK** 