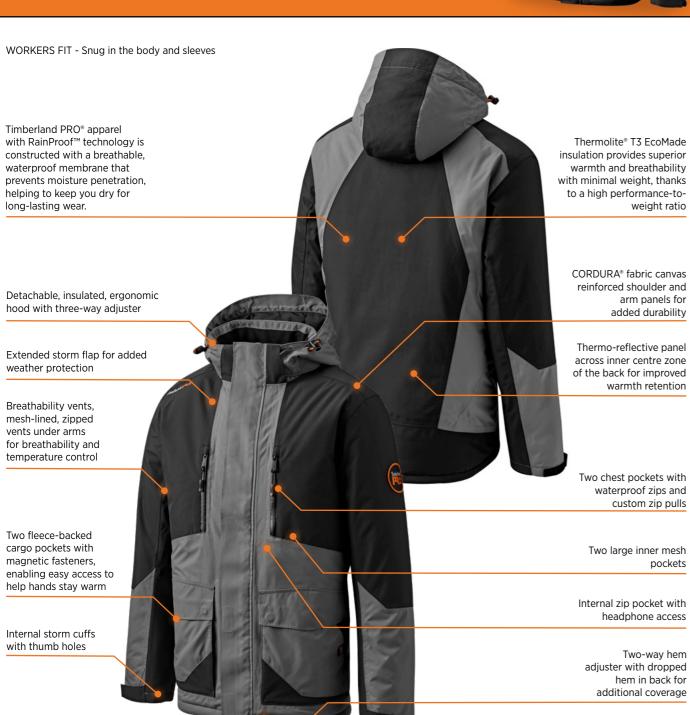

### 100% RECYCLED POLYESTER RAINPROOF™ TECHNOLOGY & BREATHABLE

Constructed with a waterproof & breathable membrane to prevent moisture penetration helping you stay dry and comfortable for long lasting wear.

#### 100% CORDURA® FABRIC REINFORCEMENTS

CORDURA® fabric reinforced shoulder and arm panels for added durability, longevity and performance in tough environments.

## THERMOLITE® T3 ECOMADE INSULATION 30% RECYCLED CONTENT

Insulated with Thermolite® T3 EcoMade insulation that has a high performance to weight ratio giving superior warmth with minimal weight.

#### 100% RECYCLED POLYESTER FLEECE LINING

Fleece lined for added warmth and comfort using 100% recycled polyester.

#### 100% POLYESTER WITH ALUMINIUM PRINT

Thermo reflective panel across centre zone of the back for improved warmth retention.

TB0 A4QT4-GRB **GRAPHITE GREY** 

TB0 A4QT4-BK **JET BLACK** 

#### MATERIAL CONSTRUCTION

Main Fabric: 100% recycled polyester, with RainProof<sup>™</sup> membrane 150 g/m<sup>2</sup>

Sleeve/shoulder panels: 100% CORDURA® fabric canvas

Inner fabric: 100% polyester fleece

Insulation: 180 g/m<sup>2</sup> Main body, 100 g/m<sup>2</sup> hood, 140 g/m<sup>2</sup> sleeve Thermolite® T3 EcoMade insulation

TIMBERLAND PRO FALL 2019 TIMBERLAND PRO FALL 2019

Custom embroidery

made easy by large