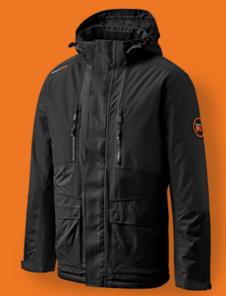

# **DRY SHIFT MAX JACKET**

CE EN 343: 2003 + A1: 2007 3:1

#### 100% CORDURA® FABRIC REINFORCEMENTS

CORDURA® fabric reinforced shoulder and arm panels for added durability, longevity and performance in tough environments.

#### 100% POLYESTER WITH ALUMINIUM PRINT

Thermo reflective panel across centre zone of the back for improved warmth retention.

TB0 A4QT4-GRB **GRAPHITE GREY** 

TB0 A4QT4-BK **JET BLACK** 

#### MATERIAL CONSTRUCTION

Main Fabric: 100% recycled polyester, with RainProof<sup>™</sup> membrane 150 g/m<sup>2</sup>

Sleeve/shoulder panels: 100% CORDURA® fabric canvas

Inner fabric: 100% polyester fleece