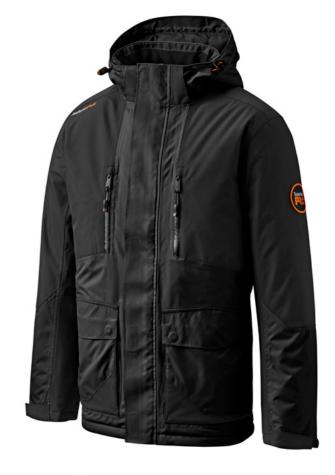

# **DRY SHIFT MAX JACKET**

CE EN 343: 2003 + A1: 2007 3:1

### 100% RECYCLED POLYESTER RAINPROOF™ TECHNOLOGY & BREATHABLE

Constructed with a waterproof & breathable membrane to prevent moisture penetration helping you stay dry and comfortable for long lasting wear.

#### 100% CORDURA® FABRIC REINFORCEMENTS

CORDURA® fabric reinforced shoulder and arm panels for added durability, longevity and performance in tough environments.

#### 100% POLYESTER WITH ALUMINIUM PRINT

Thermo reflective panel across centre zone of the back for improved warmth retention.

TB0 A4QT4-GRB **GRAPHITE GREY** 

TB0 A4QT4-BK **JET BLACK** 