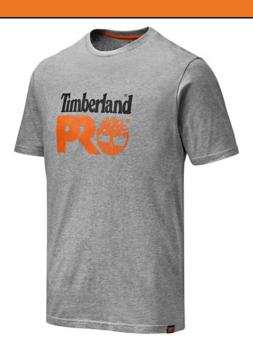

## **COTTON CORE T-SHIRT**

- Worker fit for a classic fit
- Timberland PRO<sup>®</sup> Wickwork<sup>™</sup> technology
- Built-in 40+ UPF protection blocks out 97% of the sun's harmful rays
- Antimicrobial odour control technology
- Side-seam construction
- Tagless neck label
- Inside back neck tape

## TB0 A4QT2-GYM MID GREY HEATHER

**BURNT ORANGE** 

|       | s | м | L | XL | XXL | 3XL | 4XL |
|-------|---|---|---|----|-----|-----|-----|
| SIZES | • | • | • | •  | •   | •   | •   |

JET BLACK

TEAL BLUE