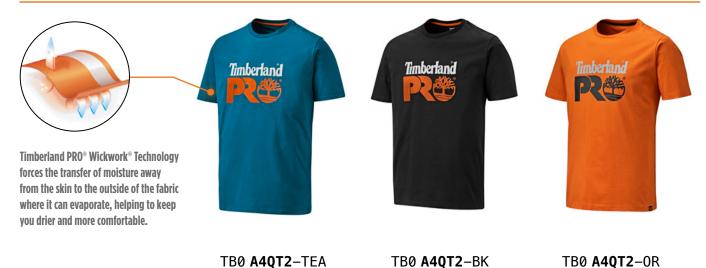

## **COTTON CORE T-SHIRT**

- Worker fit for a classic fit
- Timberland PRO<sup>®</sup> Wickwork<sup>™</sup> technology
- Built-in 40+ UPF protection blocks out 97% of the sun's harmful rays
- Antimicrobial odour control technology
- Side-seam construction
- Tagless neck label
- Inside back neck tape

## TB0 A4QT2-GYM MID GREY HEATHER

**BURNT ORANGE** 

|       | s | м | L | XL | XXL | 3XL | 4XL |
|-------|---|---|---|----|-----|-----|-----|
| SIZES | • | • | • | •  | •   | •   | •   |

JET BLACK

TEAL BLUE