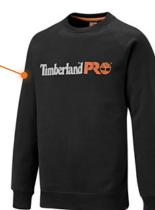

## **HONCHO SPORT**

- Worker fit for a classic fit
- Timberland PRO<sup>®</sup> RainRepel<sup>™</sup> technology
- Ribbed collar, cuff and hem
- Raglan sleeves
- Timberland PRO<sup>®</sup> branded chest print

## MATERIAL CONSTRUCTION

Solid Colours: 80% Organic cotton / 20% recycled polyester 360 g/m<sup>2</sup> Mid Grey heather (B13): 90% Organic cotton / 10% viscose 360 g/m<sup>2</sup> Rib - cuff / hem: 95% cotton / 5% elastane 350 g/m<sup>2</sup>

TB0 A23BA-BK Jet Black TB0 A23BA-OR BURNT ORANGE