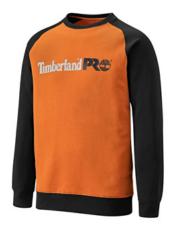

## **HONCHO SPORT**

- Worker fit for a classic fit
- Timberland PRO<sup>®</sup> RainRepel<sup>™</sup> technology
- Ribbed collar, cuff and hem
- Raglan sleeves
- Timberland PRO<sup>®</sup> branded chest print

## MATERIAL CONSTRUCTION

Solid Colours: 80% Organic cotton / 20% recycled polyester 360 g/m<sup>2</sup> Mid Grey heather (B13): 90% Organic cotton / 10% viscose 360 g/m<sup>2</sup> Rib - cuff / hem: 95% cotton / 5% elastane 350 g/m<sup>2</sup>

TB0 A23BA-BK Jet Black TB0 A23BA-OR BURNT ORANGE