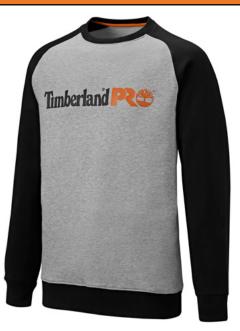

## **HONCHO SPORT**

- Worker fit for a classic fit
- Timberland PRO<sup>®</sup> RainRepel<sup>™</sup> technology
- Ribbed collar, cuff and hem
- Raglan sleeves
- Timberland PRO<sup>®</sup> branded chest print

## MATERIAL CONSTRUCTION

Solid Colours: 80% Organic cotton / 20% recycled polyester 360 g/m<sup>2</sup> Mid Grey heather (B13): 90% Organic cotton / 10% viscose 360 g/m<sup>2</sup> Rib - cuff / hem: 95% cotton / 5% elastane 350 g/m<sup>2</sup>

## TB0 A23BA-GYM MID GREY HEATHER

|       | S | м | L | XL | XXL | 3XL | 4XL |
|-------|---|---|---|----|-----|-----|-----|
| SIZES | • | ٠ | ٠ | ٠  | ٠   | •   | •   |

The outer textile has a water, dirt and stain repellent. The moisture is absorbed on the inner textile and distributed over a large surface where it can evaporate, helping to keep you drier and more comfortable.