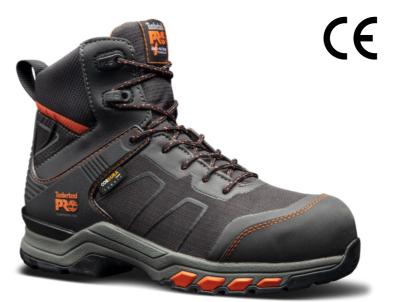

## **HYPERCHARGE - TEXTILE**

**6" | COMPOSITE SAFETY TOE** 

**CE EN ISO 20345:2011** 

A1YV8 001 **COMPOSITE SAFETY TOE** Black

**A1ZGC** 001 **COMPOSITE SAFETY TOE** Teal