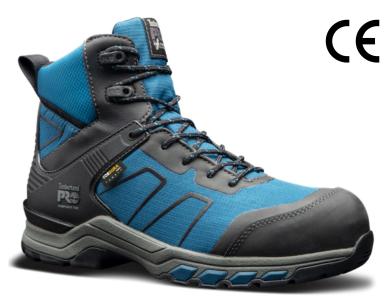

## **HYPERCHARGE - TEXTILE**

**6" | COMPOSITE SAFETY TOE** 

**CE EN ISO 20345:2011** 

## TIMBERLAND PRO® RUBBER OUTSOLE WITH DUAL DENSITY EVA MIDSOLE

- A. Composite Safety Toe Powered by Carbon Shield™ Technology
- B. Anti-Fatigue Technology PU Footbed
- C. Contoured Shock-Diffusion Plate
- D. Non-Metallic Puncture-Resistant **Plate**
- E. Lightweight, Cushioning EVA Midsole

## TEST STANDARD: CE EN ISO 20345:2011

WEIGHT: BASED ON A UK SIZE 8: 746g

- Outsole resistant to hot
- contact, up to 300°C Oil resistant
- Slip resistant
- Abrasion resistant
- Non marking
- Features Ladder Lock™ outsole radius

A1YV8 001 **COMPOSITE SAFETY TOE** Black

**A1ZGC** 001 **COMPOSITE SAFETY TOE** Teal