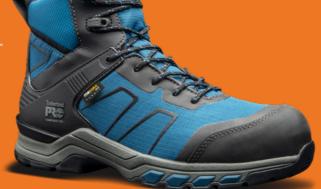

## **HYPERCHARGE - TEXTILE**

**6" | COMPOSITE SAFETY TOE** 

**CE EN ISO 20345:2011** 

A1YV8 001 **COMPOSITE SAFETY TOE** Black

**A1ZGC** 001 **COMPOSITE SAFETY TOE** Teal