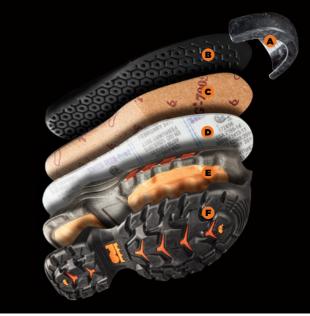

## TIMBERLAND PRO® RUBBER OUTSOLE WITH DUAL DENSITY EVA MIDSOLE

- A. Composite Safety Toe Powered by Carbon Shield™ Technology
- B. Anti-Fatigue Technology PU Footbed
- C. Contoured Shock-Diffusion Plate
- D. Non-Metallic Puncture-Resistant **Plate**
- E. Lightweight, Cushioning EVA Midsole