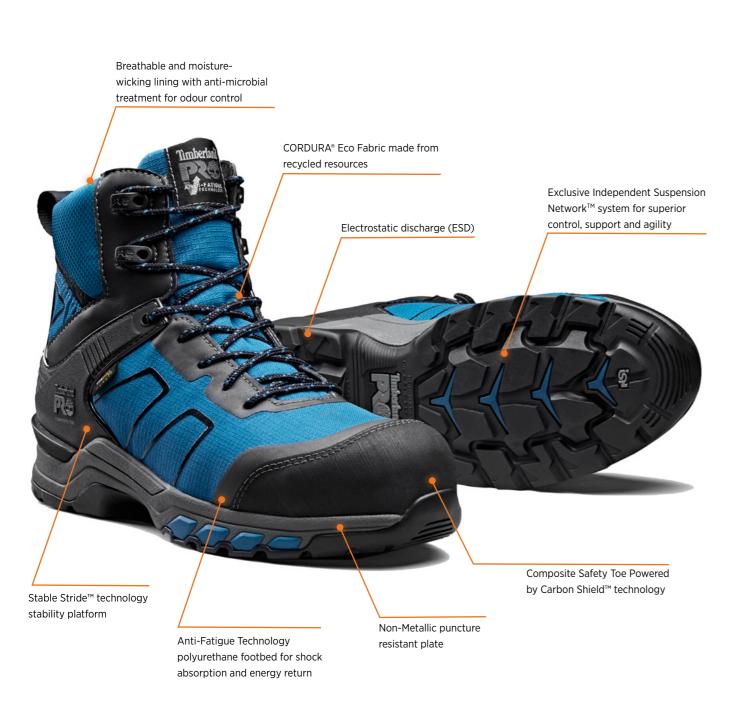

## TEST STANDARD: CE EN ISO 20345:2011

WEIGHT: BASED ON A UK SIZE 8: 746g

- Outsole resistant to hot
- contact, up to 300°C Oil resistant
- Slip resistant
- Abrasion resistant
- Non marking
- Features Ladder Lock™ outsole radius